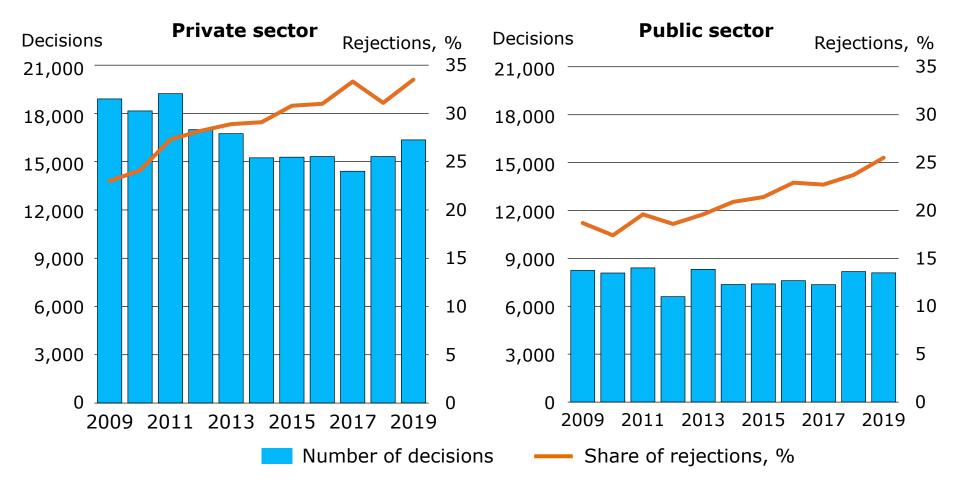

### Number of disability pension decisions\* in the earnings-related pension scheme and share of rejections according to sector, 2009–2019

<sup>\*</sup>Decisions on new applications.