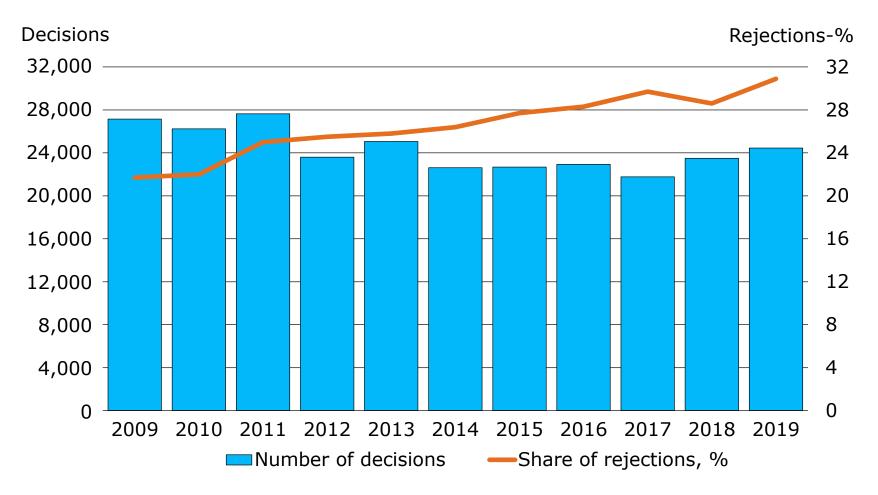

## Number of disability pension decisions\* in the earnings-related pension scheme and share of rejections, 2009–2019

<sup>\*</sup>Decisions on new applications.