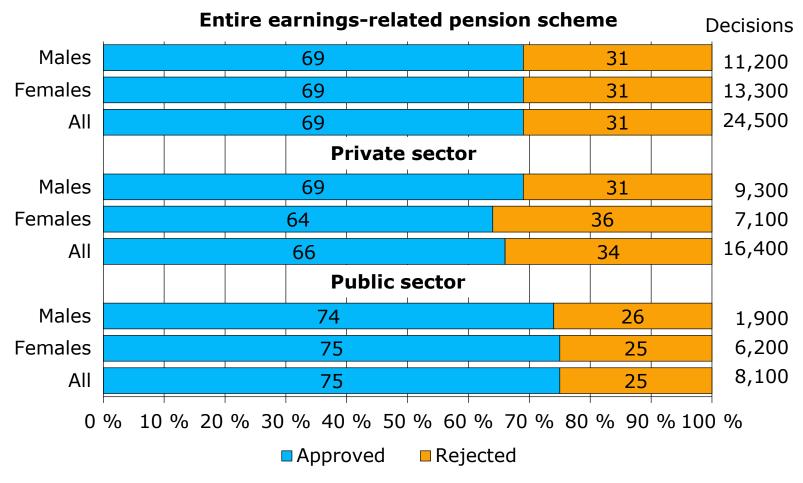

# Share of approvals and rejections in disability pension decisions\* of the earnings-related pension scheme in 2019

<sup>\*</sup>Decisions on new applications.