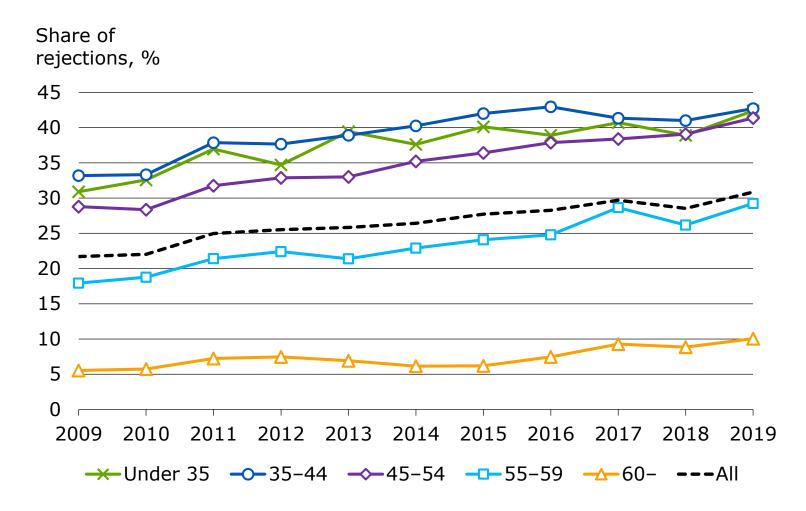

#### Share of rejections in disability pension decisions\* of the earnings-related pension scheme according to age group, 2009–2019

<sup>\*</sup>Decisions on new applications.