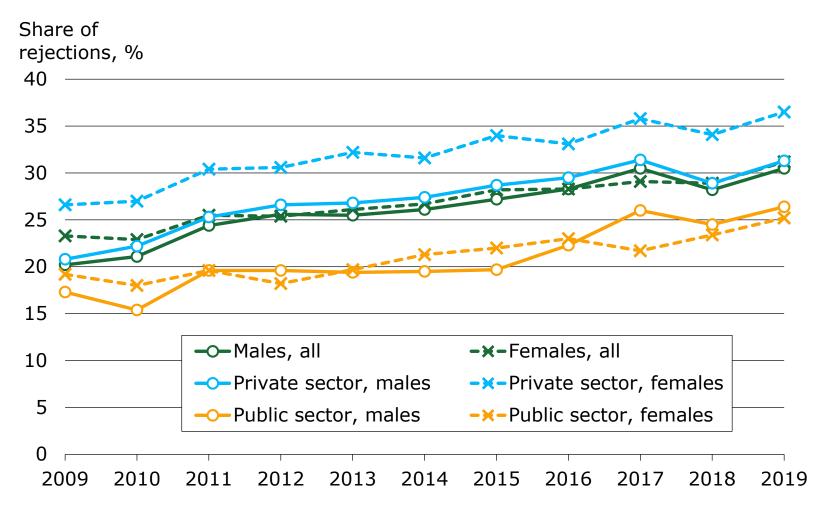

# Share of rejections in disability pension decisions\* of the earnings-related pension scheme according to sector and gender, 2009–2019

<sup>\*</sup>Decisions on new applications.