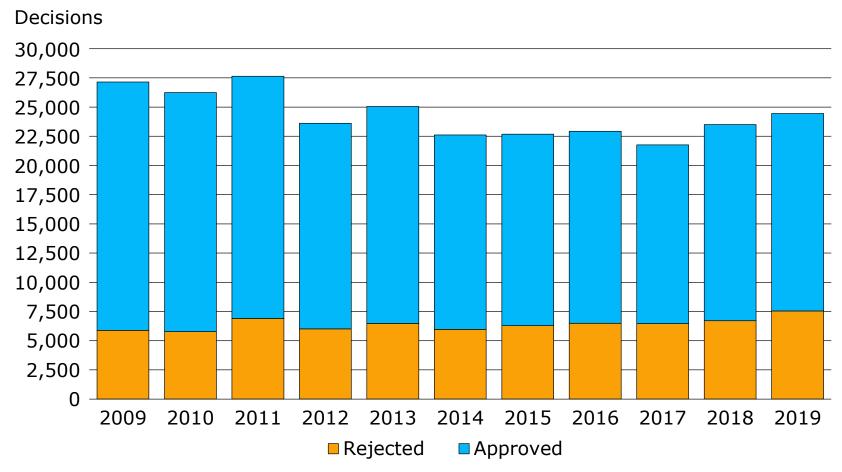

# Share of approvals and rejections in disability pension decisions\* of the earning-related pension scheme in 2009–2019

<sup>\*</sup>Decisions on new applications.