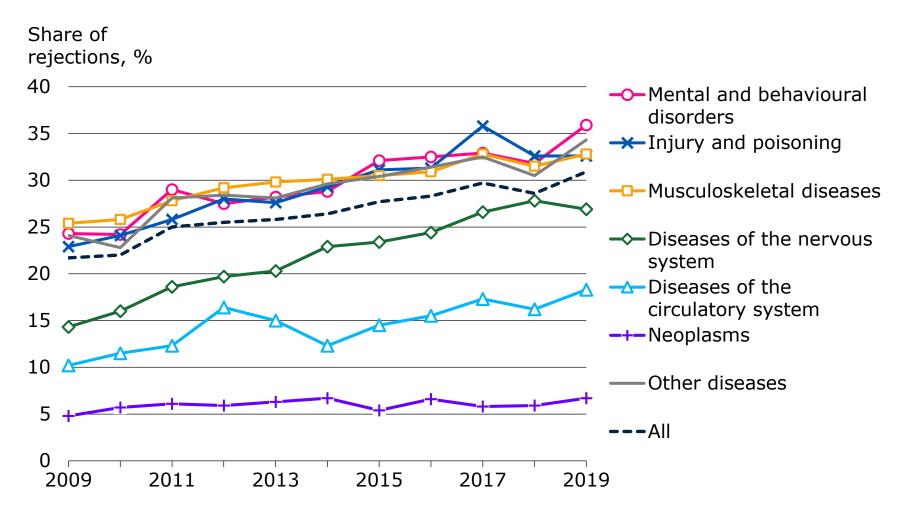

#### Share of rejections in disability pension decisions\* of the earnings-related pension scheme according to main disease classification, 2009–2019

<sup>\*</sup>Decisions on new applications.